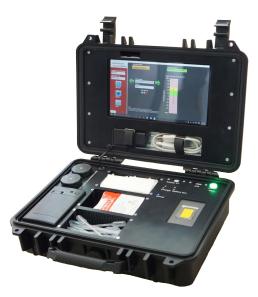

# Lab in Box

### **Summary Information**

- ATR spectrometer with integrated tablet and printer
- Portable and battery operated
- Mid Infrared Spectroscopy on the go

### **Product Description**

Lab in Box includes everything you need to move the powerful analytical technology of mid-infrared spectroscopy out of the laboratory into the field. It includes an ATR spectrometer, a thermal printer and an integrated tablet computer (touchscreen functionality) and uses the SphixSuite software that is especially configured for ease of use for the customer. The ATR spectrometer has a spectral resolution between 36 - 18cm<sup>-1</sup> and operates in the wavelength range from 1800cm<sup>-1</sup> to 900cm<sup>-1</sup>. The Lab in Box offers the user many self-check features that ensures that the measurement process is carried out correctly and that the data are valid.

### Specification

- Mid-infrared Spectrometer
- Touchscreen functionality
- Windows 10 Operating System
- Exchangable LiPo batteries
- Power Supply 5V 4A/USB
- Thermal Printer
- Size: 330x280x125mm
- Weight: 6.5kg