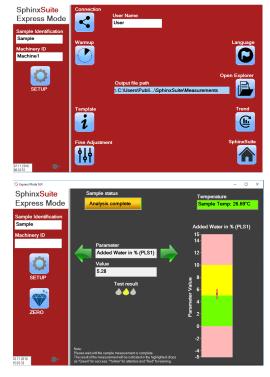

### **Product Description**

Lab in Box includes everything you need to move the powerful analytical technology of mid-infrared spectroscopy out of the laboratory into the field. It includes an ATR spectrometer, a thermal printer and an integrated tablet computer (touchscreen functionality) and uses the SphixSuite software that is especially configured for ease of use for the customer. The ATR spectrometer has a spectral resolution between 36 - 18cm<sup>-1</sup> and operates in the wavelength range from 1800cm<sup>-1</sup> to 900cm<sup>-1</sup>. The Lab in Box offers the user many self-check features that ensures that the measurement process is carried out correctly and that the data are valid.

#### **Application**

The Lab in Box is designed to provide quick and accurate analysis in the field and will be configured and calibrated by us for each individual application. The calibrated system will allow the customer to analyse the samples in real time, without any need to ship the samples to a laboratory. The results will be available within minutes and are displayed in an easy to understand manner. The results can either be saved and trasmitted digitally or can be printed out using the integrated thermal printer. The Lab in Box does not require any other chemicals or consumables and is therefore especially suited for remote location with a limited infrastructure.