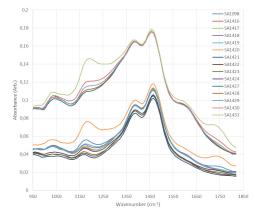

Box does not require any other chemicals or consumables and is therefore especially suited for remote location with a limited infrastructure.

### Specification

- Mid-infrared Spectrometer
- Touchscreen functionality
- Windows 10 Operating System
- Exchangable LiPo batteries
- Power Supply 5V 4A/USB
- Thermal Printer
- Size: 330x280x125mm
- Weight: 6.5kg

## Validated Market Segments

- Marine
- Engine Oils, Grease and Lubricant
- Wind Turbine
  - Trasmission/Gearbox and Hydraulic Oil
- Agricultural
  - Dairy: Adulterant analysis -Urea, Melamine, etc. Content - Fat, Glucose, Protein etc.
  - Commodities: Spicies, Rape seed, etc.
- Medical
  - Urine analysis, Blood analysis, Cancer screening
- Fuel
  - Biofuels, Jetfuel, Diesel and Petrol, Fuel Genuinity



#### **Results & Performance**